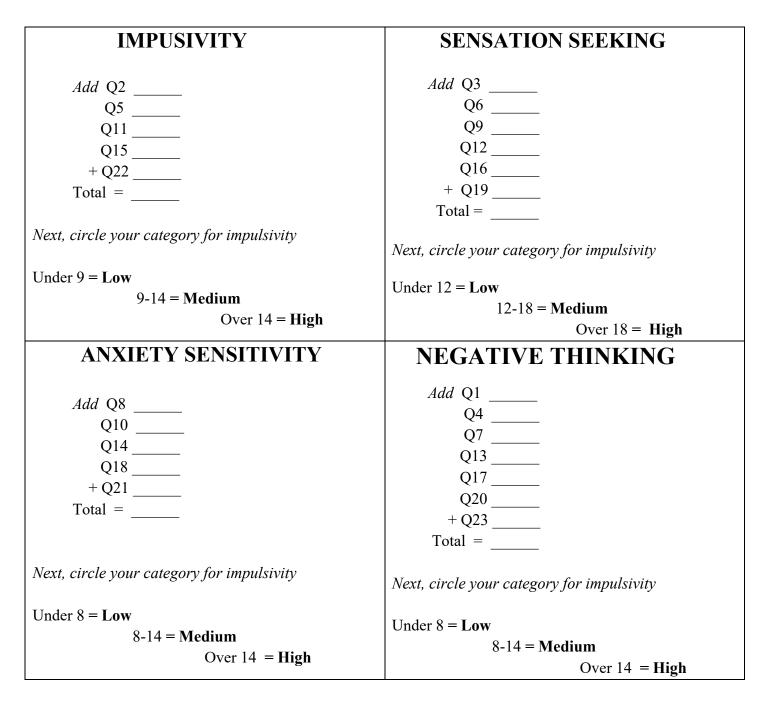

## All about YOU Score Sheet

Awareness of Genetic Temperaments. Note: there are no "right" or "wrong" answers. Be you!

## To self-score:

- Place your response to items Q1-Q23 in the corresponding spaces below.
- For example, start by looking at your response to Q1, then place it in the space in one of the 4 boxes (HINT– In the hopelessness box see Q1\_\_\_\_)
- Then add up your total and circle your category Low, Medium, High.